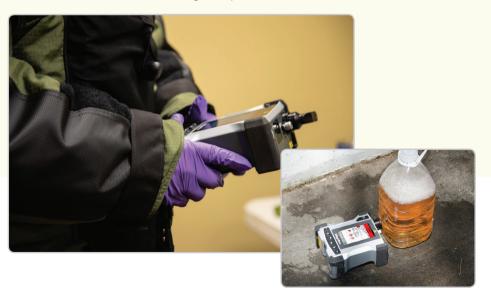

# THE ORIGINAL HANDHELD 1064NM RAMAN TECHNOLOGY — JUST GOT EVEN BETTER!

With the introduction of the handheld ResQ™ CQL analyzer, users can experience the advanced analytical chemical identification of the 1064nm Raman advantage in a new, tactical form factor. The improved ergonomics of ResQ CQL – as well as improved sample presentation – makes it even easier to perform chemical analysis of powders, liquids, gels, and mixtures – even in non-visible amounts!

# **AVAILABLE ACCESSORIES**

For even more convenience, various accessories are available to fit most sampling needs. These will assist when analyzing various forms of a substance, as well as keep the user safe from a potentially hazardous material.