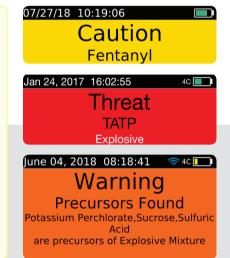

# LIBRARY ENHANCEMENTS

ResQ CQL includes a standard library of over 13,000 Raman-active chemicals with the ability to upgrade, transfer, and translate entries. Included are:

Narcotics / illegal drugs

**Explosives** 

**Chemical Warfare Agents (CWAs)** 

**Toxic Industrial Chemicals (TICs)** 

**Precursors** 

**Cutting Agents** 

**Hazardous Household Chemicals** 

**Pesticides** 

**Steroids** 