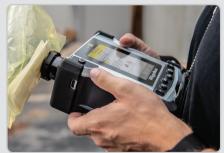

# THE ORIGINAL HANDHELD 1064NM RAMAN TECHNOLOGY — JUST GOT EVEN BETTER!

With the introduction of the handheld ResQ™ CQL analyzer, users can experience the advanced analytical chemical identification of the 1064nm Raman advantage in a new, tactical form factor. The improved ergonomics of ResQ CQL – as well as improved sample presentation – makes it even easier to perform chemical analysis of powders, liquids, gels, and mixtures – even in non-visible amounts!

### THE 1064<sub>NM</sub> RAMAN ADVANTAGE

The ability to identify colored substances or through colored packaging with reduced fluorescence sample interference common to older generation handheld Raman analyzers.