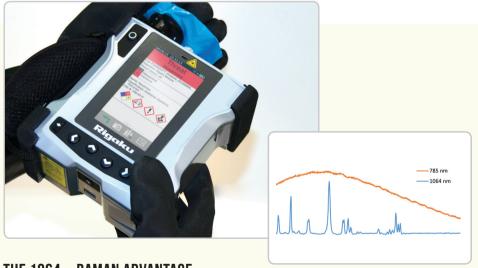

### THE 1064<sub>NM</sub> RAMAN ADVANTAGE

The ability to identify colored substances or through colored packaging with reduced fluorescence sample interference common to older generation handheld Raman analyzers.