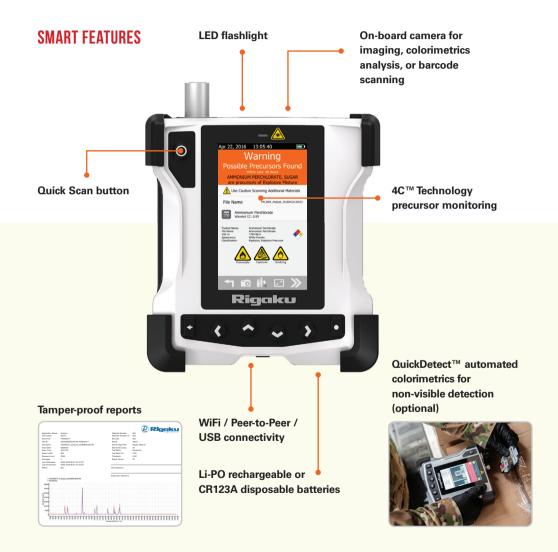

# THE ORIGINAL HANDHELD 1064NM RAMAN TECHNOLOGY — JUST GOT EVEN BETTER!

With the introduction of the handheld ResQ™ CQL analyzer, users can experience the advanced analytical chemical identification of the 1064nm Raman advantage in a new, tactical form factor. The improved ergonomics of ResQ CQL – as well as improved sample presentation – makes it even easier to perform chemical analysis of powders, liquids, gels, and mixtures – even in non-visible amounts!

# LIBRARY ENHANCEMENTS

ResQ CQL includes a standard library of over 13,000 Raman-active chemicals with the ability to upgrade, transfer, and translate entries. Included are:

Narcotics / illegal drugs

**Explosives** 

**Chemical Warfare Agents (CWAs)** 

**Toxic Industrial Chemicals (TICs)** 

**Precursors** 

**Cutting Agents** 

**Hazardous Household Chemicals** 

**Pesticides** 

**Steroids** 