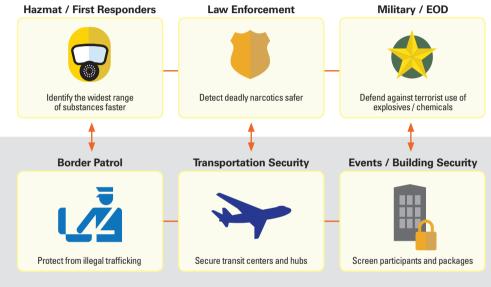

# LIBRARY ENHANCEMENTS

ResQ CQL includes a standard library of over 13,000 Raman-active chemicals with the ability to upgrade, transfer, and translate entries. Included are:

Narcotics / illegal drugs

**Explosives** 

**Chemical Warfare Agents (CWAs)** 

**Toxic Industrial Chemicals (TICs)** 

**Precursors** 

**Cutting Agents** 

**Hazardous Household Chemicals** 

**Pesticides** 

**Steroids** 