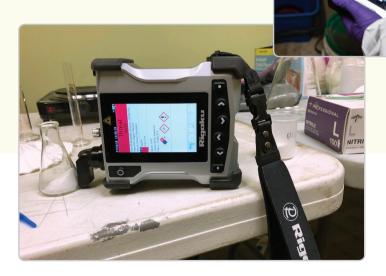

# LIBRARY ENHANCEMENTS

ResQ CQL includes a standard library of over 13,000 Raman-active chemicals with the ability to upgrade, transfer, and translate entries. Included are:

Narcotics / illegal drugs

**Explosives** 

**Chemical Warfare Agents (CWAs)** 

**Toxic Industrial Chemicals (TICs)** 

**Precursors** 

**Cutting Agents** 

**Hazardous Household Chemicals** 

**Pesticides** 

**Steroids** 